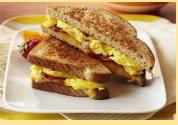

## Breakfast Menu

| Quiche by the Slice<br>Assorted Varieties Made Fresh Daily                                   | 6.50  |  |  |
|----------------------------------------------------------------------------------------------|-------|--|--|
| QUICHE OF THE DAY PLATE<br>Served with a Side of Fresh Fruit and<br>Bran Muffin              | 11.95 |  |  |
| <u>Sandwiches</u><br>Bacon or Sausage, Egg, & Cheese<br>on bagel, white, wheat, or rye toast | 7.75  |  |  |
| <u>Breakfast Wrap</u><br>Sausage, Bacon, or Ham with Egg, & Cheese                           | 7.75  |  |  |
| <u>BELT</u><br>Bacon, Egg, Lettuce, Tomato on wheat toast                                    | 8.75  |  |  |
| <u>All Parts Pork</u><br>Sausage, Bacon, Ham, Egg, & Cheese, on<br>white toast               | 9.75  |  |  |
| Add a Large Croissant to any sandwich \$3.00                                                 |       |  |  |